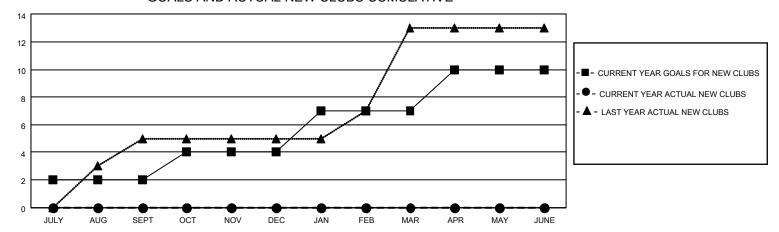

## MONTHLY MEMBERSHIP PROGRESS REPORT

LOCATION INDIA District 324 D Results as of: 7/31/2023

| Clubs                 |               |           |               | Members               |                        |                         |                                                    |
|-----------------------|---------------|-----------|---------------|-----------------------|------------------------|-------------------------|----------------------------------------------------|
| RESULTS FOR 2023-2024 |               |           |               | RESULTS FOR 2023-2024 |                        |                         |                                                    |
| QUARTER               | NEW CLUB GOAL | NEW CLUBS | DROPPED CLUBS | QUARTER MEME          | BER GROWTH NET<br>GOAL | MEMBER GROWTH<br>ACTUAL | DROPPED<br>MEMBERS ACTUAL<br>(including transfers) |
| JULY/AUG/SEPT         | 2             | 0         | 10            | JULY/AUG/SEPT         | 10                     | 44                      | 1,142                                              |
| OCT/NOV/DEC           | 2             | 0         | 0             | OCT/NOV/DEC           | 10                     | 0                       | 0                                                  |
| JAN/FEB/MAR           | 3             | 0         | 0             | JAN/FEB/MAR           | 10                     | 0                       | 0                                                  |
| APR/MAY/JUNE          | 3             | 0         | 0             | APR/MAY/JUNE          | 10                     | 0                       | 0                                                  |