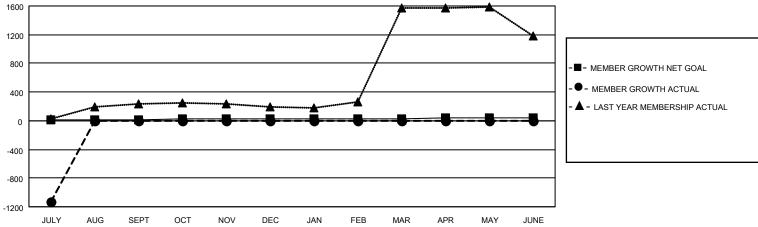

## MONTHLY MEMBERSHIP PROGRESS REPORT

LOCATION INDIA District 324 D Results as of: 7/31/2023

| Clubs                 |               |           |               | Members               |                        |                         |                                                    |
|-----------------------|---------------|-----------|---------------|-----------------------|------------------------|-------------------------|----------------------------------------------------|
| RESULTS FOR 2023-2024 |               |           |               | RESULTS FOR 2023-2024 |                        |                         |                                                    |
| QUARTER               | NEW CLUB GOAL | NEW CLUBS | DROPPED CLUBS | QUARTER MEME          | BER GROWTH NET<br>GOAL | MEMBER GROWTH<br>ACTUAL | DROPPED<br>MEMBERS ACTUAL<br>(including transfers) |
| JULY/AUG/SEPT         | 2             | 0         | 10            | JULY/AUG/SEPT         | 10                     | 44                      | 1,142                                              |
| OCT/NOV/DEC           | 2             | 0         | 0             | OCT/NOV/DEC           | 10                     | 0                       | 0                                                  |
| JAN/FEB/MAR           | 3             | 0         | 0             | JAN/FEB/MAR           | 10                     | 0                       | 0                                                  |
| APR/MAY/JUNE          | 3             | 0         | 0             | APR/MAY/JUNE          | 10                     | 0                       | 0                                                  |